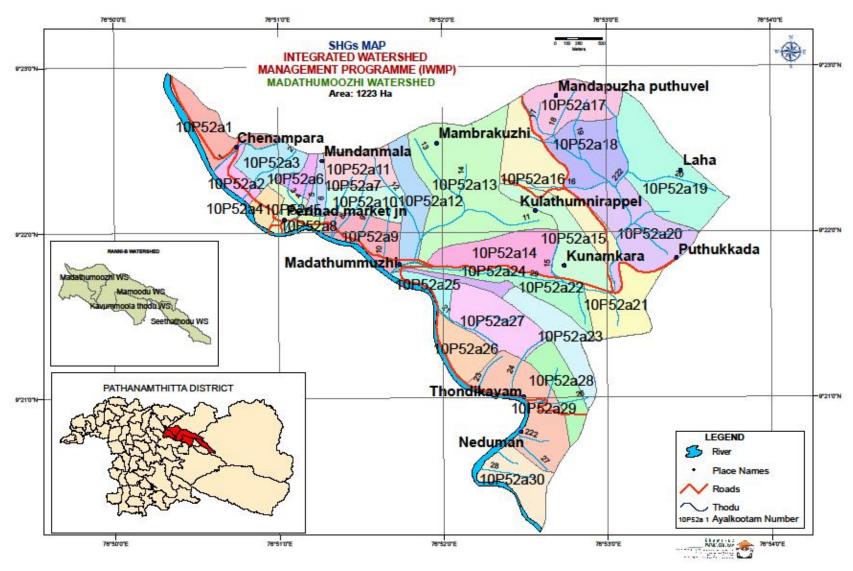

Portions of four Grama Panchayats such as Seethathodu, Chittar, Ranni-Perunnadu and Vadasserikkara are covered under this project. The project area constitutes a cluster of five micro watersheds, namely, SeethaThodu, Mamood, Kavummoola Thodu, Madathummuzhi and MulamKunnilpadi.

# **Project Background**

| State    | District                          | Taluk                         | Block | Project       | Micro Watersheds           |                     |               | Grama Panchayats | Wards included |             | Total Area        | Treatable Area | Project<br>Amount |                   |         |              |  |
|----------|-----------------------------------|-------------------------------|-------|---------------|----------------------------|---------------------|---------------|------------------|----------------|-------------|-------------------|----------------|-------------------|-------------------|---------|--------------|--|
|          |                                   |                               |       |               | Name                       | Code<br>no.         | Area(Ha)      | Gra              | Full           | Partial     |                   |                |                   |                   |         |              |  |
|          | Kerala<br>Pathanamthitta<br>Ranni |                               |       |               |                            |                     | Seethathodu   | 10P52p           | p 1224         | Seethathodu | 9,10,11,12        | 7,8            |                   |                   |         |              |  |
|          |                                   | hanamthitta<br>Ranni<br>Ranni |       |               |                            | <u> </u>            |               |                  |                | Seemamouu   | 101 32ρ           | 1224           | Chittar           |                   | 4       |              |  |
|          |                                   |                               | Ranni | <br>  'E   'i |                            |                     | 7             | Mamoodu          | 10P52b         | 0404        | Seethathodu       |                | 13                | _                 | _       | chs          |  |
| <u>e</u> |                                   |                               |       |               | Ë                          |                     | 2010-<br>ii B | Marriodd         | 101 320        | 2134        | Ranni<br>Perunadu | 10             | 11,12             | 6884 ha           | 6784 ha | 814.08 Lakhs |  |
| Kera     |                                   |                               |       | Ran           | IWMP 1/ 2010-11<br>Ranni B | Kavummoola<br>thodu | 10P52s        | 1130             | Chittar        | 1,2,3,12    | 4,10,13           | 89             | 29                | 814.0             |         |              |  |
| Pat      |                                   | Pat                           |       |               |                            | IWI                 | N<br>N        | <u> </u>         | N N            | M           | Madathumoozhi     | 10P52a         | 1223              | Ranni<br>Perunadu | 3,4     | 2,11,12      |  |
|          |                                   |                               |       |               | Mada sala sa dise. P       | 40050               | 4070          | RanniPerunadu    | 13,14,15       | 1           |                   |                |                   |                   |         |              |  |
|          |                                   |                               |       |               | Mulamkunnilpadi            | 10P52u              | 1073          | Vadasserikkara   |                | 4,5,6,7,8   |                   |                |                   |                   |         |              |  |