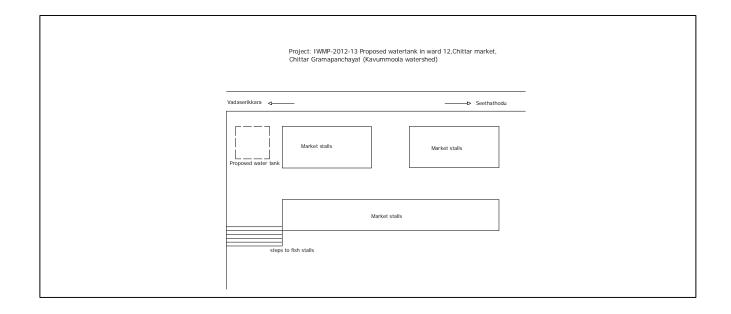

|      |      | Rs. 3686.00 |

2) DR Masonry for foundation & superstructure of side walls including all cost of materials etc complete.

For foundation

for

Super structure

Total 105.89 Say 106 m<sup>3</sup>@ Rs 1726/m<sup>3</sup> 182956.00

3) C C 1 : 3 : 6 using 20 mm metal including all watering curing material & conveyance cost and labour charges including all form work etc.

For coping

> 199314.00 <u>15185.00</u> 214500.00

(Rupees Two Lakh Fourteen Thousand and Five Hundred only)





### 3. Construction of ferrocement water tank in Chittar Market, Chittar Grama Panchayat (25,000 Ltr Capacity)

#### **Estimate**

5) Supplying and farocement Tank of capacity 22000 litres @ the rate Rs. 5/litre 110000.00

 Lumpsam for conveyance
 3000.00

 Add Tax and others
 7000.00

 120,000.00



# 4. Name of work :-IWMP Construction of side protection wall to the natural drain near Maniyar-Mampara road is ward No : VIII of Vadasserikkara Grama Panchayat

#### **Detailed Estimate**

1. Earth work excavation in O/S and depositing on bank with initial lead up to 50 m and lift up to 1.5 m for side cutting

 $2 \times 40.00 \times 0.70 \times 1.00 = 56.00 \text{ m}^{3}$   $1 \times 12.50 \times 0.70 \times 1.00 = 8.75$   $1 \times 12.50 \times 0.75 \times 1.30 = 12.14$  76.94

Say 80 m<sup>3</sup> @ Rs. 909/10 m<sup>3</sup> - Rs 7272/-

2. Earth work excavation in h/s and depositing on bank with initial lead up to 50 m and lift up to 1.5 m for foundation of retaining wall.

 $2 \times 40.00 \times 0.80 \times 0.50$  = 32.00 m<sup>3</sup>  $1 \times 12.50 \times 0.80 \times 0.50$  = 5