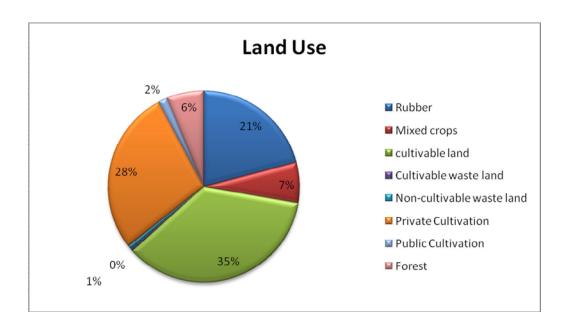

## II.4. <u>Physiography, Relief and Drainage</u>

Physiographically the project area forms part of both the midland and highland units. The highest point in the project area is at an elevation of 650 m and the lowest point is at an elevation of 80 m from msl. The highest point is the Gurunathan Mannu. This hilly watershed is adjacent to the forest area and wildlife habitats. The relief is normal to excessive in the project area. The western boundary of the project area is the river Pamba. The rivulets and all small streams flow to the Kakkattar and then it flows through Madathumuzhy watershed and joins river Pamba at Poovathumudu. Large Rubber Plantations such as Harrisons Malayalam LTD. and Kavanal Estate forms a part of the project area. Slope of the area is generally oriented towards the West direction is east-west.