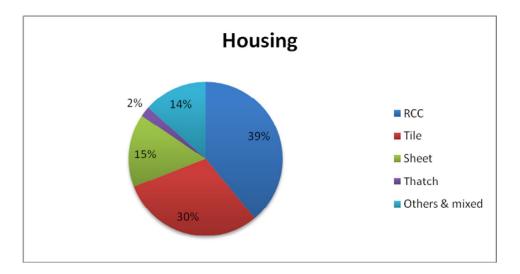

|------------|------------------|--------------------------|----------------|---------|-----|--|--|--|
| BPL Family | No of SHGs | No of User Group | Unskilled                | Rubber Tapping | MGNREGS |     |  |  |  |
| 4278       | 174        | 0                | 296                      | 427            | 394     | 180 |  |  |  |

#### Housing

15 % of the watershed communities do not have proper houses. Most of the houses are of concrete or tiled roofs. Integration of schemes such as MGNREGS, IAY and other housing scheme should be interlinked to provide houses to all.

#### Housing pattern of the families

| RCC  | Tile | Sheet | Thatch | Others & mixed |
|------|------|-------|--------|----------------|
| 3015 | 2323 | 1184  | 166    | 1036           |

(Source: Baseline survey-TSO)



## **Electricity**

Electricity has reached most of the places of the watersheds. But still 4% of the population is yet to be provided with electricity. This area falls in the electoral constituency which has been declared as a completely electrified one.

#### **Electrified houses**

| Total Electrified houses | Non electrified houses | Total                         |
|--------------------------|------------------------|-------------------------------|
| 7638                     | 321                    | 7959                          |
|                          | •                      | (Source: Baseline survey-TSO) |

#### **Cooking fuel**

52% of the inhabitants are depending on firewood for cooking purpose. 38% of houdeholds use both Firewood and LPG. Biogas is used only by 2%. In