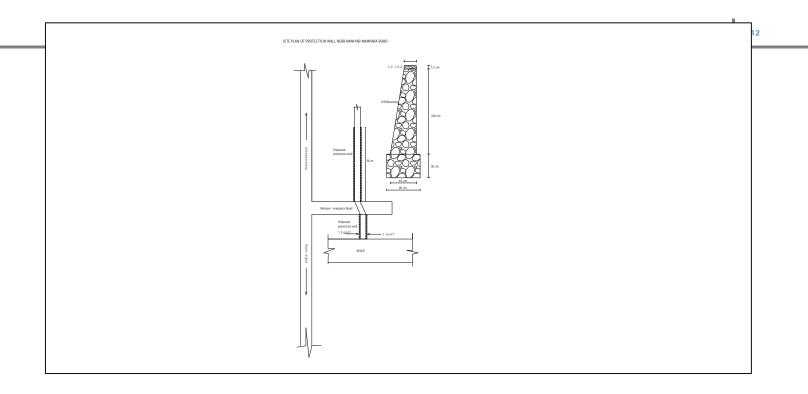

mes 12.50 \times 0.75 \times 1.30 = 12.14$  76.94

Say 80 m<sup>3</sup> @ Rs. 909/10 m<sup>3</sup> - Rs 7272/-

2. Earth work excavation in h/s and depositing on bank with initial lead up to 50 m and lift up to 1.5 m for foundation of retaining wall.

 $2 \times 40.00 \times 0.80 \times 0.50$  = 32.00 m<sup>3</sup>  $1 \times 12.50 \times 0.80 \times 0.50$  = 5.00  $1 \times 12.50 \times 0.85 \times 0.50$  =  $\frac{5.31}{42.9 \text{ m}^3}$ 

Say 44 m<sup>3</sup> @ Rs : 2129/10 m<sup>3</sup> -

3. D. R Masonry for foundation and super structure of retaining wall including all cost and conveyance of materials labour etc complete for foundation

Rs 9368/-

### **Foundation**

 $2 \times 40.00 \times 0.80 \times 0.50$  =  $32.00 \text{ m}^3$  $1 \times 12.50 \times 0.80 \times 0.50$  = 5.00



5. Name of work: IWMP - Construction of side protection wall and steps to the natural drain near forgin pady colony in ward No: VIII of Vadasserikkara Grama Panchayat.

#### **Detailed Estimate**

1. Earth work excavation in h/s and depositing on bank with initial lead and lift including heat banking

O/s side cutting -  $2 \times 11.50 \times 0.75 \times 1.00 = 17.25$ 

Extra for steps -  $3 \times 2.20 \times 1.30 \times 1.00 = 8.58$ 

25.83 m<sup>3</sup>

Say  $26 \, \text{m}^3 \, @ \, \text{Rs} : 909/10 \, \text{m}^3$  - Rs 2363/-

2. Foundation

$$2 \times 11.50 \times 0.80 \times 0.50$$
 = 9.20 m<sup>3</sup>  
Foundation for steps = 3.90 m<sup>3</sup>  
Foundation of cross band 1 x 1.00 x 0.30 x 0.30 x 0.30 = 0.09  
13.19

Say 14.00 m<sup>3</sup> @ Rs : 2129/10 m<sup>3</sup> - Rs 2