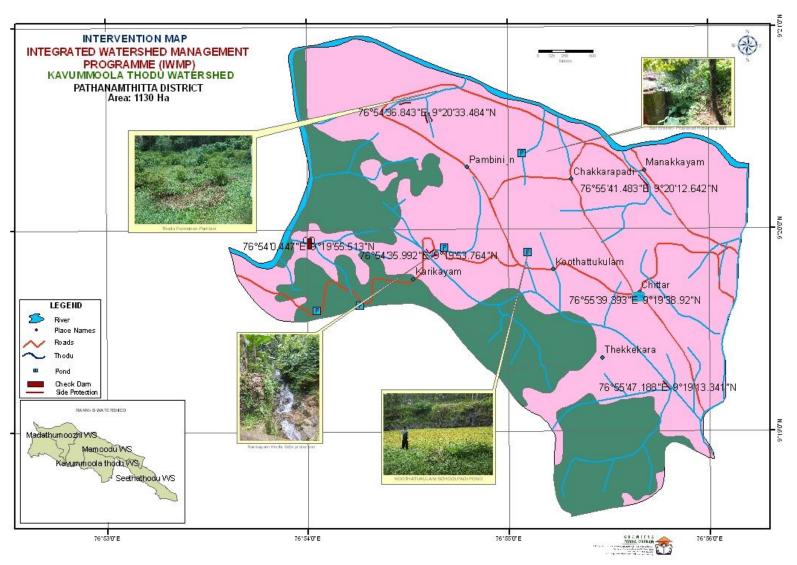

Portions of four Grama Panchayats such as Seethathodu, Chittar, Ranni-Perunnadu and Vadasserikkara are covered under this project. The project area constitutes a cluster of five micro watersheds, namely, SeethaThodu, Mamood, Kavummoola Thodu, Madathummuzhi and MulamKunnilpadi.

# **Project Background**

| State    | District                          | Taluk                         | Block | Project       | Micro Watersheds           |                     |               | Grama Panchayats | Wards included |             | Total Area        | Treatable Area | Project<br>Amount |                   |         |              |  |
|----------|-----------------------------------|-------------------------------|-------|---------------|----------------------------|---------------------|---------------|------------------|----------------|-------------|-------------------|----------------|-------------------|-------------------|---------|--------------|--|
|          |                                   |                               |       |               | Name                       | Code<br>no.         | Area(Ha)      | Gra              | Full           | Partial     |                   |                |                   |                   |         |              |  |
|          | Kerala<br>Pathanamthitta<br>Ranni |                               |       |               |                            |                     | Seethathodu   | 10P52p           | p 1224         | Seethathodu | 9,10,11,12        | 7,8            |                   |                   |         |              |  |
|          |                                   | hanamthitta<br>Ranni<br>Ranni |       |               |                            | <u> </u>            |               |                  |                | Seemamouu   | 101 32ρ           | 1224           | Chittar           |                   | 4       |              |  |
|          |                                   |                               | Ranni | <br>  'E   'i |                            |                     | 7             | Mamoodu          | 10P52b         | 0404        | Seethathodu       |                | 13                | _                 | _       | chs          |  |
| <u>e</u> |                                   |                               |       |               | Ë                          |                     | 2010-<br>ii B | Marriodd         | 101 320        | 2134        | Ranni<br>Perunadu | 10             | 11,12             | 6884 ha           | 6784 ha | 814.08 Lakhs |  |
| Kera     |                                   |                               |       | Ran           | IWMP 1/ 2010-11<br>Ranni B | Kavummoola<br>thodu | 10P52s        | 1130             | Chittar        | 1,2,3,12    | 4,10,13           | 89             | 29                | 814.0             |         |              |  |
| Pat      |                                   | Pat                           |       |               |                            | IWI                 | N<br>N        | <u> </u>         | N N            | M           | Madathumoozhi     | 10P52a         | 1223              | Ranni<br>Perunadu | 3,4     | 2,11,12      |  |
|          |                                   |                               |       |               | Mada sala sa dise. P       | 40050               | 4070          | RanniPerunadu    | 13,14,15       | 1           |                   |                |                   |                   |         |              |  |
|          |                                   |                               |       |               | Mulamkunnilpadi            | 10P52u              | 1073          | Vadasserikkara   |                | 4,5,6,7,8   |                   |                |                   |                   |         |              |  |