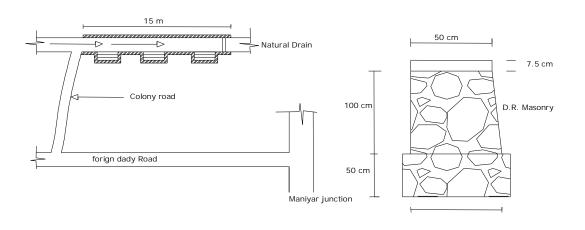

3 \times 1.00 \times 1.20 \times 0.20 = 0.72$   
 $II^{nd}$  step  $-3 \times 1.00 \times 0.90 \times 0.20 = 0.54$   
 $III^{rd}$  step  $-3 \times 1.00 \times 0.60 \times 0.20 = 0.36$ 

#### **DATA**

1. Item No : 2
DR masonry
100m head load

1.05  $\text{m}^3$  Rubble 1726.40  $\frac{112.35}{1838.75/\text{m}^3}$ 

Total

Rate =  $1838.75/ \text{ m}^3$ 

2. Item No: 3

R. R Masonry in cement mortar 1:8 3047.85 1 m³ Rubble 107/ m³ 107.00 0.3 m³ Dry sand 32.10 54 Kg cement 2.80 Total 3189.75/ m³

Rate = 3189.75/ m<sup>3</sup>

3. Item No: 4

C. C 1:2:4 using 20 m m b/s stone 64.75 0.009 m³ 20 m m metal 107/ m³ 0.96 0.0045 Sand 107/ m³ 0.48 3.3 Kg cement 52/mT 0.17

Rate 66.36/10d m<sup>3</sup> 66.36/10d m<sup>3</sup>

### Site plan of side protection wall and steps near forign pady colony



### 4. Reinforcement for

<u>S S</u>

$$2 \times 40.00 \times \underline{0.60 + 0.50} \times 1.00 = 44.20$$

$$2 \times 1 \times 12.50 \times \underline{0.60 + 0.50} \times 1.00 = 6.87$$

$$2 \times 12.50 \times \underline{0.60 + 0.50} \times 1.30 = 9.34$$

$$2 \times 105.52$$

$$30 \text{ m}^{3} \text{ @ Rs} : 1839/10 \text{ m}^{3} \qquad \text{Rs} : 55170/6$$

Say 30 m<sup>3</sup> @ Rs : 1839/10 m<sup>3</sup>

Rs 55170/-

4. C C 1:2:4 using 20 m m nominal size b/s for top belt including all cost and conveyance of materials, labour etc complete.

 $2 \times 40.00 \times 0.50 \times 0.075 = 3.00 \text{ m}^3$ 

 $2 \times 12.50 \times 0.50 \times 0.075 = \frac{0.93 \text{ m}^3}{2.02}$ 

Say 3930d m<sup>3</sup> @ Rs : 64.75/10d m<sup>3</sup> - Rs 25447/-

5. Bailing out water with 5 Hp eng