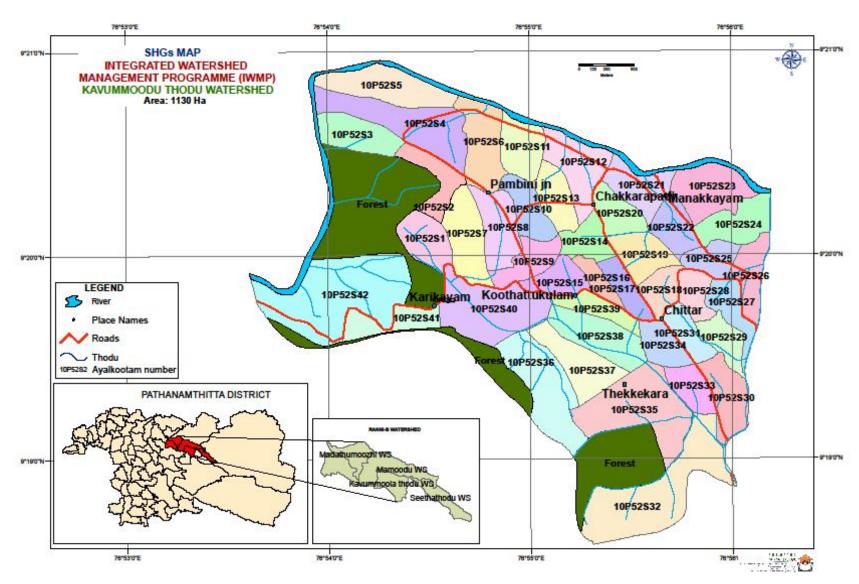

Portions of four Grama Panchayats such as Seethathodu, Chittar, Ranni-Perunnadu and Vadasserikkara are covered under this project. The project area constitutes a cluster of five micro watersheds, namely, SeethaThodu, Mamood, Kavummoola Thodu, Madathummuzhi and MulamKunnilpadi.

# **Project Background**

| State    | District                          | Taluk                         | Block | Project       | Micro Watersheds           |                     |               | Grama Panchayats | Wards included |             | Total Area        | Treatable Area | Project<br>Amount |                   |         |              |  |
|----------|-----------------------------------|-------------------------------|-------|---------------|----------------------------|---------------------|---------------|------------------|----------------|-------------|-------------------|----------------|-------------------|-------------------|---------|--------------|--|
|          |                                   |                               |       |               | Name                       | Code<br>no.         | Area(Ha)      | Gra              | Full           | Partial     |                   |                |                   |                   |         |              |  |
|          | Kerala<br>Pathanamthitta<br>Ranni |                               |       |               |                            |                     | Seethathodu   | 10P52p           | p 1224         | Seethathodu | 9,10,11,12        | 7,8            |                   |                   |         |              |  |
|          |                                   | hanamthitta<br>Ranni<br>Ranni |       |               |                            | <u> </u>            |               |                  |                | Seemamouu   | 101 32ρ           | 1224           | Chittar           |                   | 4       |              |  |
|          |                                   |                               | Ranni | <br>  'E   'i |                            |                     | 7             | Mamoodu          | 10P52b         | 0404        | Seethathodu       |                | 13                | _                 | _       | chs          |  |
| <u>e</u> |                                   |                               |       |               | Ë                          |                     | 2010-<br>ii B | Marriodd         | 101 320        | 2134        | Ranni<br>Perunadu | 10             | 11,12             | 6884 ha           | 6784 ha | 814.08 Lakhs |  |
| Kera     |                                   |                               |       | Ran           | IWMP 1/ 2010-11<br>Ranni B | Kavummoola<br>thodu | 10P52s        | 1130             | Chittar        | 1,2,3,12    | 4,10,13           | 89             | 29                | 814.0             |         |              |  |
| Pat      |                                   | Pat                           |       |               |                            | IWI                 | N<br>N        | <u> </u>         | N N            | M           | Madathumoozhi     | 10P52a         | 1223              | Ranni<br>Perunadu | 3,4     | 2,11,12      |  |
|          |                                   |                               |       |               | Mada sala sa dise. P       | 40050               | 4070          | RanniPerunadu    | 13,14,15       | 1           |                   |                |                   |                   |         |              |  |
|          |                                   |                               |       |               | Mulamkunnilpadi            | 10P52u              | 1073          | Vadasserikkara   |                | 4,5,6,7,8   |                   |                |                   |                   |         |              |  |