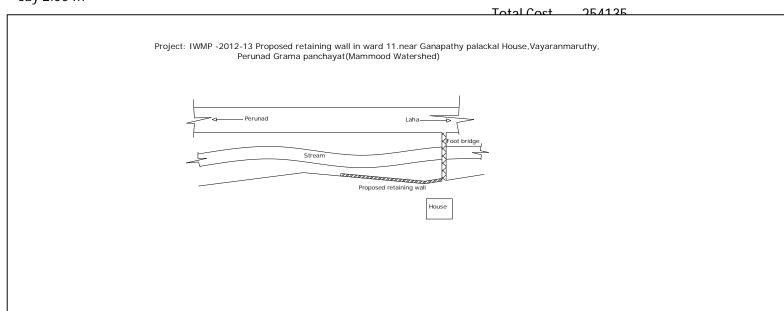

----------------------------------------------------------------------------------------|
|    | (60cm inside the whole and 60 cm outside the whole) by filling with cement grout.                                                 |

110

Each

367

31570.00

4. CC1:2:4 using 20mm (nominal size) hard granite broken stone including watering, curing etc. complete.

1 55.00

1.00

0.15

8.25

10m<sup>3</sup>

54

44580

5. Dry Rubble masonry including all cost of conveyance labour charge etc. complete as per standard specification For super structure

1 55.00

<u>(0.5+1.00)</u>

1.55

63.94

 $m^3$ 

1726

110360

6. CC1:3:6using 20mm (nominal size) hard granite broken stone including watering, curing etc. complete

1 55.00

0.50

0.075

2.00

 $10 dm^3$ 

5969

10080.00

Say 2.00 m<sup>3</sup>



# 13. Name of work :- IWMP 2012-2013 proposed retaining wall in ward XI near Ganapathi Palaikal house, Vayaranmaruthy Perunadu Grama Panchayat (Madathumoozhy watershed)

1. Earthwork excavation in ordinary soil and depositing the soil at places points out by dept officials at size as per standard specification

1 45.00 1.10 0.50 24.75 m<sup>3</sup> 1263 3126

Say 23.00 m<sup>3</sup>

6) Dry Rubble masonry including all cost of materials, labour conveyance etc. complete as per standard specification

For super structure

1 45.00 1.00 0.50 24.75 m<sup>3</sup> 1726 153338

For super structure

1 45.00 0.50 0.075 1.00

Say 92.25 m<sup>3</sup> 88.84

7) CC1:3:6 using 20mm (nominal size) hard granite broken stone including watering, curing etc. complete

1 45.00 0.50 0.075 1.69 10m<sup>3</sup>