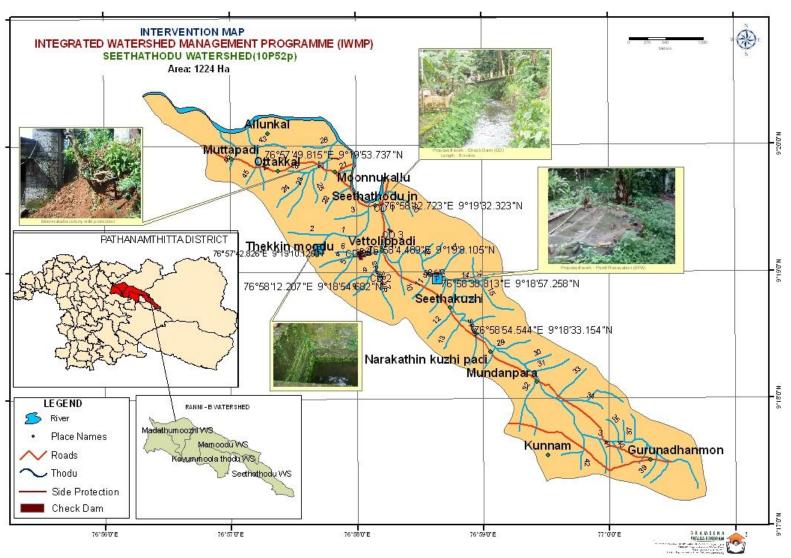

Portions of four Grama Panchayats such as Seethathodu, Chittar, Ranni-Perunnadu and Vadasserikkara are covered under this project. The project area constitutes a cluster of five micro watersheds, namely, SeethaThodu, Mamood, Kavummoola Thodu, Madathummuzhi and MulamKunnilpadi.