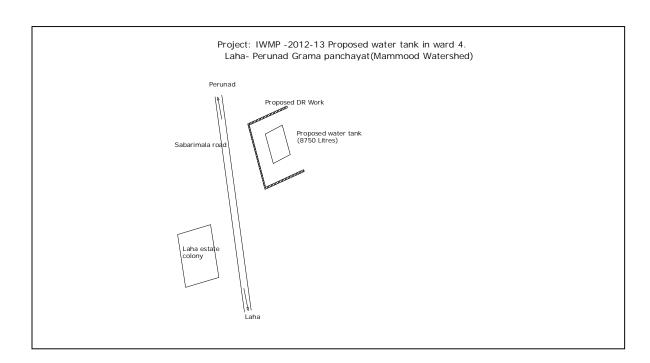

e split at places pointed out by dept

1 x 6.50 x 0.60 x 0.50 1.95

Say 2. 00dm<sup>3</sup>@ Rs: 2356/10dm<sup>3</sup> Rs 471.00

2. Dry Rubble masonry for foundation and super structure including all cost conveyance labour charge etc. complete

1 x 6.50 x 0.60 x 0.50 1.95  $1 \times 6.50 \times (0.75+1.50) \times 1.50 =$ 

6.09

2 8.04

Say 8.50 m<sup>3</sup>@ Rs: 1726/m<sup>3</sup> Rs 14671.00

3. CC1:3:620 mm b/s used for top belt at retaining wall including all cost conveyance labour charge etc. complete

 $1 \times 6.50 \times 0.50 \times 0.075 = 0.243$ Say 243dm<sup>3</sup>@ Rs: 57.61/10dm<sup>3</sup> - Rs  $\underline{1400.00}$ 16542.00

## **Abstract of Estimate**

Appendix A. Water tank Rs. 142391.00
B. Protection work Rs. 16542.00
158933.00
Tax 2058.00
11125.00

### 1,72,000.00



#### 8. Name of work :- Construction of Pond in Seethakuzhi in ward 10 Seethathodu Grama Panchayat, under Seethathodu watershed IWMP scheme 2012

#### **DETAILED ESTIMATE**

#### Appendix -A- Construction of pond

1. Earthwork excavation in hard soil and depositing on bank with initial lead up to 50m and lift up to 1.5 m including breaking clouds, watering, ramming and sectioning of spoil bank etc complete.

Initial depth (0m to 1.5m) 8.50 8.50 1.50 108.38 Total 108.38 m<sup>3</sup> 109.00 m<sup>3</sup> @ 2064.00/10m<sup>3</sup> Sav

2. Excavating in ordinary rock 50% & hard soil 50% and depositing on bank including breaking clods, watering, ramming and sectioning of spoil bank, Stacking serviceable material for measurements and disposal of unserviceable material as directed.

Rs. 22,498