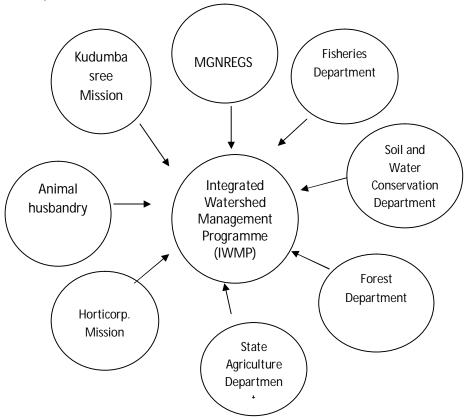

n/carried out under the MGNREGS in general are related to the conservation of natural resources of the concerned areas, they are almost totally in tune with the course of activities under IWMP. This very similarity of the two programmes throw open a wider arena of scope for the convergence of the programmes for more voluminous and sustainable achievements in the areas. The IWMP project of the Ranni B watershed will be implemented by integrating the inputs and services from the MGNREGS. So also, efforts for converging suitable components of similar schemes and projects implemented in the area by agencies like Agriculture department, Soil and Water Conservation department, Animal Husbandry department, Dairy Development Department, Fisheries, Kudumabsree Mission etc with IWMP will be taken.



# **Details of Convergence with other Programmes**

|                    |            | Seetl      | hathodu Watershe   | ed                                        |
|--------------------|------------|------------|--------------------|-------------------------------------------|
| Project Items      | Unit Rate  | Unit       | Estimate<br>Amount | Linked Department                         |
| Terracing          | 1,100/cent | 2,470 cent | 2,717,000          | MGNREGS, Soil & Water Conservation Dept.  |
| Rain Pit           | 43/Nos     | 4000 Nos   | 172,000            | MGNREGS, Soil & Water Conservation Dept.  |
| Fodder Cultivation | 570/Cent   | 1000 Cent  | 570,000            | Animal husbandry &MGNREGS and Agri Dept.  |
| Bio Fencing        | 18/Rm      | 8000m      | 144,000