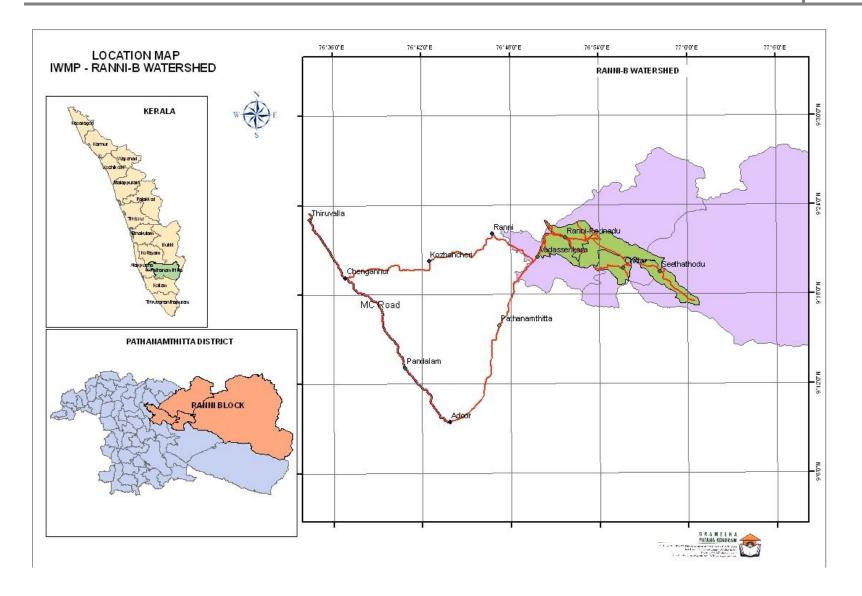

The project area is located in the Ranni Block Panchayat of the Pathanamthitta District. Ranni Block Panchayat forms a part of the Western Ghats which have now been declared as a world heritage site by IUCN. Total area covered under this project is 6884 hectares. Ranni, RajanPara and Sabarimala reserve forests are adjacent to this watershed. This area is hilly and forms a part of the highland ecosystem. It is a region with steep slopes. Physiographically it belongs to the "mid upland and upland" units.

Portions of four Grama Panchayats such as Seethathodu, Chittar, Ranni-Perunnadu and Vadasserikkara are covered under this project. The project area constitutes a cluster of five micro watersheds, namely, SeethaThodu, Mamood, Kavummoola Thodu, Madathummuzhi and MulamKunnilpadi.