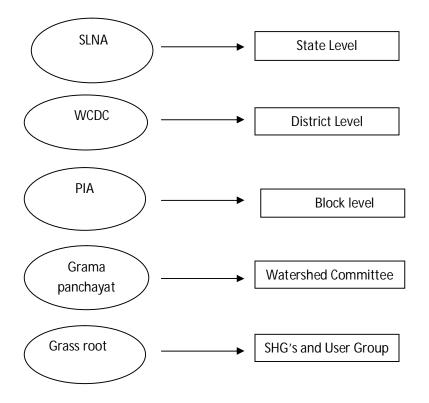

0P52a         | 1223              | Ranni<br>Perunadu | 3,4     | 2,11,12      |  |
|          |                                   |                               |       |               | Mada sala sa dise. P       | 40050               | 4070          | RanniPerunadu    | 13,14,15       | 1           |                   |                |                   |                   |         |              |  |
|          |                                   |                               |       |               | Mulamkunnilpadi            | 10P52u              | 1073          | Vadasserikkara   |                | 4,5,6,7,8   |                   |                |                   |                   |         |              |  |

## I.2. Organisational Set up

.-



# I. 3 Funding Pattern



| Administrative exp.                     | 10%   |
|-----------------------------------------|-------|
| Monitoring                              | 1 %   |
| Evaluation                              | 1 %   |
| Entry Point Activities                  | 4 %   |
| Institution and capacity building       | 5 %   |
| DPR Preparation                         | 1 %   |
| Watershed development works (NRM)       | 56 %  |
| Livelihood Activities                   | 9 %   |
| Production System and Micro Enterprises | 10 %  |
| Consolidation Phase                     | 3 %   |
| Total                                   | 100 % |
|                                         |       |

| IWMP1- RANNI WATERSHED            |            |              |  |  |  |
|-----------------------------------|---------