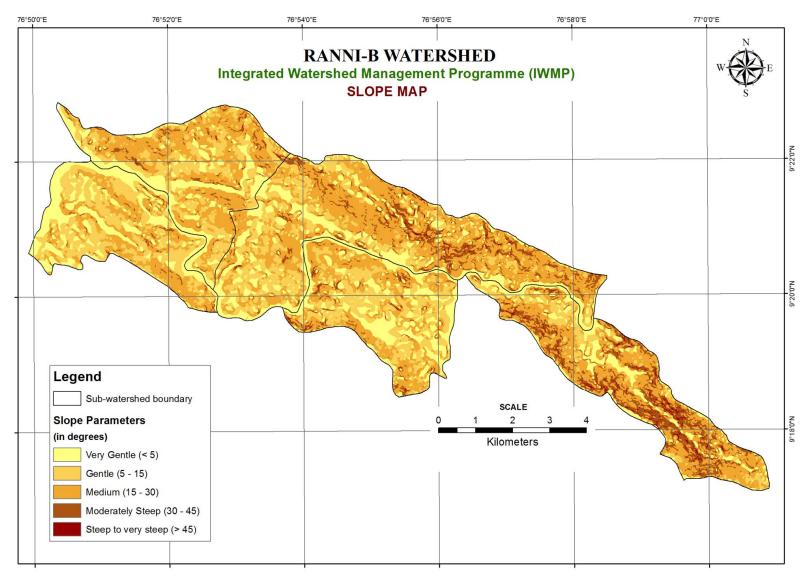

## II.4. <u>Physiography, Relief and Drainage</u>

Physiographically the project area forms part of both the midland and highland units. The highest point in the project area is at an elevation of 650 m and the lowest point is at an elevation of 80 m from msl. The highest point is the Gurunathan Mannu. This hilly watershed is adjacent to the forest area and wildlife habitats. The relief is normal to excessive in the project area. The western boundary of the project area is the river Pamba. The rivulets and all small streams flow to the Kakkattar and then it flows through Madathumuzhy watershed and joins river Pamba at Poovathumudu. Large Rubber Plantations such as Harrisons Malayalam LTD. and Kavanal Estate forms a part of the project area. Slope of the area is generally oriented towards the West direction is east-west.