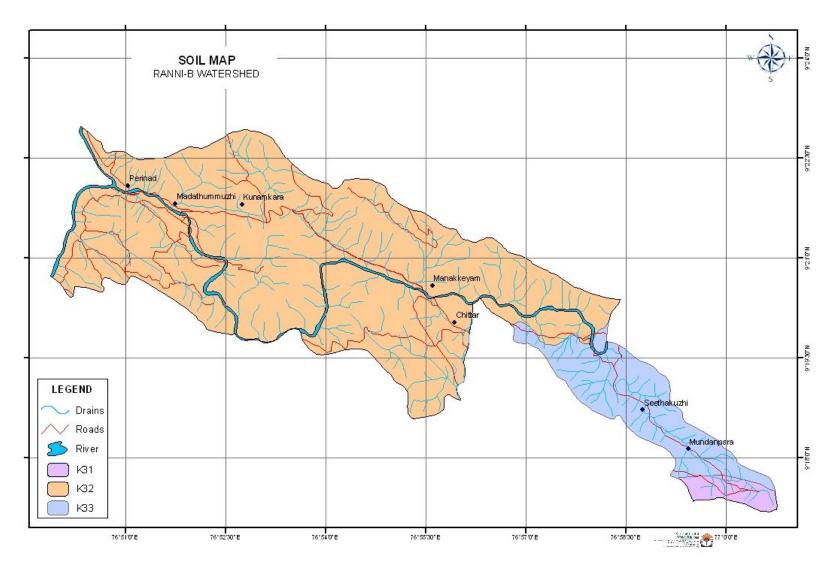

## II.4. <u>Physiography, Relief and Drainage</u>

Physiographically the project area forms part of both the midland and highland units. The highest point in the project area is at an elevation of 650 m and the lowest point is at an elevation of 80 m from msl. The highest point is the Gurunathan Mannu. This hilly watershed is adjacent to the forest area and wildlife habitats. The relief is normal to excessive in the project area. The western boundary of the project area is the river Pamba. The rivulets and all small streams flow to the Kakkattar and then it flows through Madathumuzhy watershed and joins river Pamba at Poovathumudu. Large Rubber Plantations such as Harrisons Malayalam LTD. and Kavanal Estate forms a part of the project area. Slope of the area is generally oriented towards the West direction is east-west.