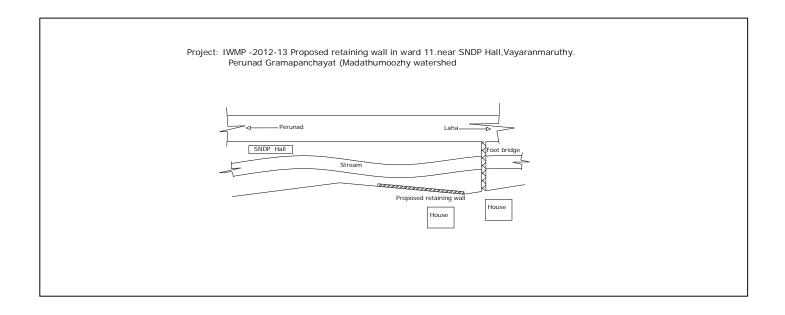

osed retaining wall in ward XI near Ganapathi Palaikal house, Vayaranmaruthy Perunadu Grama Panchayat (Madathumoozhy watershed)

1. Earthwork excavation in ordinary soil and depositing the soil at places points out by dept officials at size as per standard specification

1 45.00 1.10 0.50 24.75 m<sup>3</sup> 1263 3126

Say 23.00 m<sup>3</sup>

6) Dry Rubble masonry including all cost of materials, labour conveyance etc. complete as per standard specification

For super structure

1 45.00 1.00 0.50 24.75 m<sup>3</sup> 1726 153338

For super structure

1 45.00 0.50 0.075 1.00

Say 92.25 m<sup>3</sup> 88.84

7) CC1:3:6 using 20mm (nominal size) hard granite broken stone including watering, curing etc. complete

1 45.00 0.50 0.075 1.69 10m<sup>3</sup> 594 10079

Say 1.70 m<sup>3</sup> 166543



#### **Draft Estimates and Unit Cost**

Name of work

Side protection using stone masonry

Grama Panchayath District

Ranni Perinadu Pathanamthitta

| Item<br>No | Description                                                                                                                                                                                           | No | L      | В    | D    | Qty | Rate    | U   | Init           | Amount    |
|------------|-------------------------------------------------------------------------------------------------------------------------------------------------------------------------------------------------------|----|--------|------|------|-----|---------|-----|----------------|-----------|
| 1          | Clearing light jungle including uprooting of t