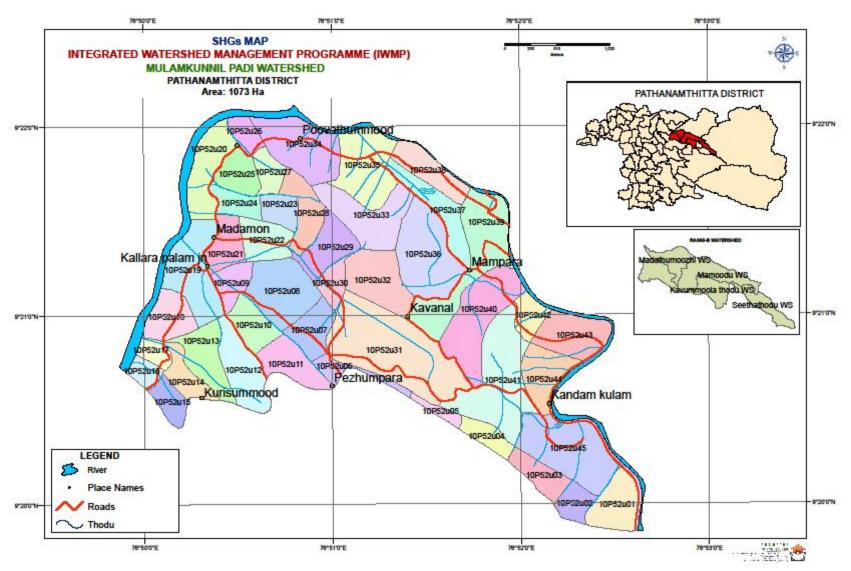

Portions of four Grama Panchayats such as Seethathodu, Chittar, Ranni-Perunnadu and Vadasserikkara are covered under this project. The project area constitutes a cluster of five micro watersheds, namely, SeethaThodu, Mamood, Kavummoola Thodu, Madathummuzhi and MulamKunnilpadi.

# **Project Background**

| State    | District                          | Taluk                         | Block | Project       | Micro Watersheds           |                     |               | Grama Panchayats | Wards included |             | Total Area        | Treatable Area | Project<br>Amount |                   |         |              |  |
|----------|-----------------------------------|-------------------------------|-------|---------------|----------------------------|---------------------|---------------|------------------|----------------|-------------|-------------------|----------------|-------------------|-------------------|---------|--------------|--|
|          |                                   |                               |       |               | Name                       | Code<br>no.         | Area(Ha)      | Gra              | Full           | Partial     |                   |                |                   |                   |         |              |  |
|          | Kerala<br>Pathanamthitta<br>Ranni |                               |       |               |                            |                     | Seethathodu   | 10P52p           | p 1224         | Seethathodu | 9,10,11,12        | 7,8            |                   |                   |         |              |  |
|          |                                   | hanamthitta<br>Ranni<br>Ranni |       |               |                            | <u> </u>            |               |                  |                | Seemamouu   | 101 32ρ           | 1224           | Chittar           |                   | 4       |              |  |
|          |                                   |                               | Ranni | <br>  'E   'i |                            |                     | 7             | Mamoodu          | 10P52b         | 0404        | Seethathodu       |                | 13                | _                 | _       | chs          |  |
| <u>e</u> |                                   |                               |       |               | Ë                          |                     | 2010-<br>ii B | Marriodd         | 101 320        | 2134        | Ranni<br>Perunadu | 10             | 11,12             | 6884 ha           | 6784 ha | 814.08 Lakhs |  |
| Kera     |                                   |                               |       | Ran           | IWMP 1/ 2010-11<br>Ranni B | Kavummoola<br>thodu | 10P52s        | 1130             | Chittar        | 1,2,3,12    | 4,10,13           | 89             | 29                | 814.0             |         |              |  |
| Pat      |                                   | Pat                           |       |               |                            | IWI                 | N<br>N        | <u> </u>         | N N            | M           | Madathumoozhi     | 10P52a         | 1223              | Ranni<br>Perunadu | 3,4     | 2,11,12      |  |
|          |                                   |                               |       |               | Mada sala sa dise. P       | 40050               | 4070          | RanniPerunadu    | 13,14,15       | 1           |                   |                |                   |                   |         |              |  |
|          |                                   |                               |       |               | Mulamkunnilpadi            | 10P52u              | 1073          | Vadasserikkara   |                | 4,5,6,7,8   |                   |                |                   |                   |         |              |  |