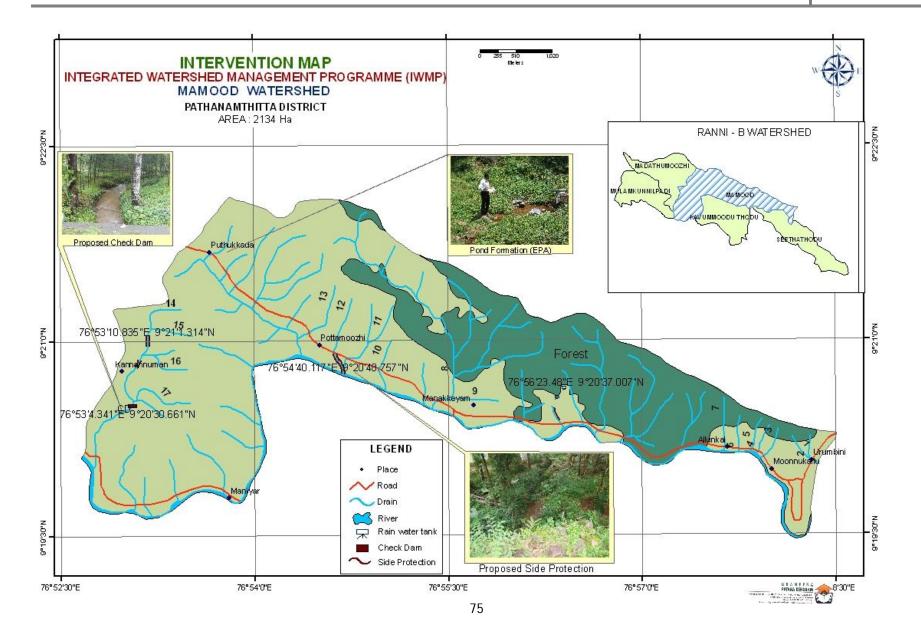

Portions of four Grama Panchayats such as Seethathodu, Chittar, Ranni-Perunnadu and Vadasserikkara are covered under this project. The project area constitutes a cluster of five micro watersheds, namely, SeethaThodu, Mamood, Kavummoola Thodu, Madathummuzhi and MulamKunnilpadi.

#### II.4.2. Water Sources

There are two rivers associated with this area. One is River Pamba and the other is River Kakkattar. River Kakkattar; drains all the five watersheds Pamba at Puvathummoodu. Statistics on the number of major water sources is furnished in the table below.

| Watershed        | Streamlets | Ponds |
|------------------|------------|-------|
| Kavummoola thodu | 22         | 3     |
| Mulamkunnilpadi  | 25         | 2     |
| Madathumoozhi    | 29         | 3     |
| Mamoodu          | 18         | 3     |
| Seethathodu      | 47         | 2     |
| Total            | 141        | 13    |