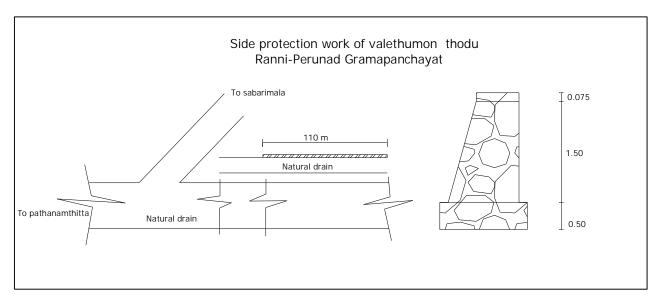

{ m}^3 @ \text{Rs} : 1726/\text{ m}^3$  - Rs 317684.00

3. C C 1 : 3 : 6 20 m m b/s used for top belt of the retaining wall including all cost of materials conveyance labour charge watering curing etc.

 $2 \times 20.00 \times 0.50 \times 0.075 = 1.50$   $1 \times 90.00 \times 0.50 \times 0.075 = 3.375$ 4.875

Say 4875d m<sup>3</sup> @ Rs : 57.61/10d m<sup>3</sup> - Rs 28083.00

4. Earth work filling using earthwall and conveyed from places at own choice 5 km long

 $1 \times 20.00 \times (\underbrace{1.50+0.40}_{2}) \times 1.90 = 24.70$   $2 \times 90.00 \times (\underbrace{1.30+0.40}_{2}) \times 1.30 = \underbrace{99.45}_{124.15}$ Deduct earthwork Qty

64.15 Say 64.50 m<sup>3</sup> @ Rs : 2505/10 m<sup>3</sup> - Rs 16157.00

Rs 376433.00

Tax and unfor seen if any 23565.00

4,00,000.00



#### 7. Name of work IWMP 2012-2013 water tank No. 4 Laha road side- Perunadu Grama Panchayat (Mamoodu watershed)

#### **Detailed Estimate**

Apprendix A water tank

1. Earthwork excavation in hard soil for and depositing the split at places at places and point out by depth

 $1 \times 4.00 \times 3.00 \times 0.50 = 6.00$ 

Say 6.00 m<sup>3</sup> @ Rs : 2064/10 m<sup>3</sup> - Rs 1208.00

2. Random Rubble Masonry in cement mortar 1:8 for foundation and basement

Foundation 1 x 4.00 x 3.00 x 0.50 = 6.00 Basement 1 x 3.90 x 2.90 x 0.45 = 5.09 11.09

Say 11.09 m<sup>3</sup> @ Rs : 2909/10 m<sup>3</sup> - Rs 31999.00

3. Cement concrete 1:2:420 m b/s used for including all cost conveyance labour charge, watering, curing etc complete.

 $1 \times 3.80 \times 2.80 \times 0.15 = 1.60$ 

Say 16