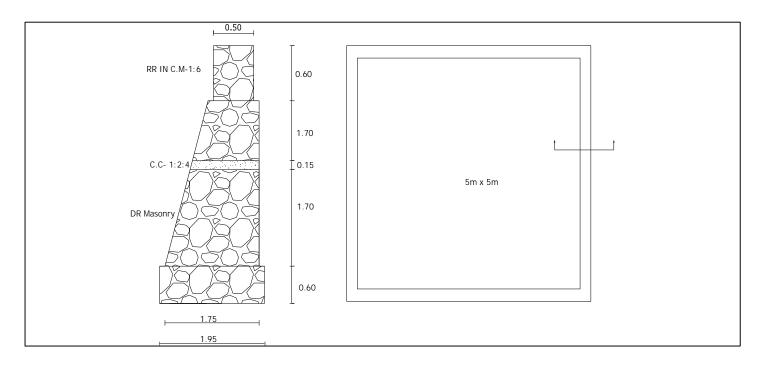

|------|---------|------|------|------------------------|--------------|
| Wall               | 2    | 8.40    | 0.50 | 0.60 | 5.04                   |              |
|                    | 2    | 5.00    | 0.50 | 0.60 | 3.00                   |              |
| Total              |      |         |      |      | $8.04 \text{ m}^3$     |              |
| Say                | 8.04 | m³ @ Rs |      |      | 3022.00/m <sup>3</sup> | Rs. 24385.00 |

8. Plastering with cement mortar 1: 4 15mm thick one coat, including all cost of material, labour charge etc complete.

1 27.80 0.70 19.46 19.4600 m<sup>2</sup>

Say 20.00 m<sup>2</sup> @ Rs 1862.00/10m<sup>2</sup> Rs. 3,724.00 TOTAL Rs. 44897 Unforceen & Taxes Rs. 20026 GRAND TOTAL Rs. 4,69,000.00

(Rupees Four Lakh and Sixty nine Thousand only)



## 9.Name of work :- IWMP 2012-2013 Side protection wall construction of slab across the in Ranni Perunadu Grama Panchayat ward No.12

#### **Detailed Estimate**

1. Earthwork excavation in hard soil for foundation

Say 35.50 m<sup>3</sup>@ Rs: 2356/m<sup>3</sup> - Rs 8364.00

2. Dry Rubble masonry for foundation and super structure including all cost conveyance labour charge etc. complete Foundation

#### Super structure

$$\begin{array}{rcl}
\hline
1 \times 7.00 \times (0.70+0.50) \times 1.60 & = & 7.28 \\
\hline
2 & 1 \times 6.00 \times (0.85+0.50) \times 1.70 & = & 18.36 \\
\hline
2 & 1 \times 8.00 \times (0.95+0.50) \times 1.90 & = & 11.02 \\
\hline
2 & & & & & & & & & & & & & & & \\
\end{array}$$

$$1 \times 15.00 \times \underbrace{(0.95+0.50)}_{2} \times 1.90 = 20.66$$

$$1 \time