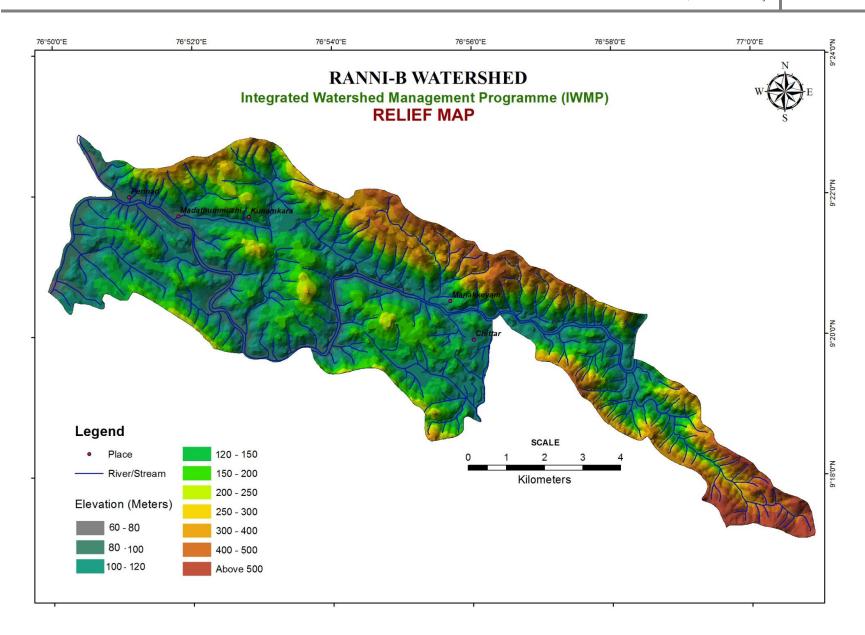

## II.4. <u>Physiography, Relief and Drainage</u>

Physiographically the project area forms part of both the midland and highland units. The highest point in the project area is at an elevation of 650 m and the lowest point is at an elevation of 80 m from msl. The highest point is the Gurunathan Mannu. This hilly watershed is adjacent to the forest area and wildlife habitats. The relief is normal to excessive in the project area. The western boundary of the project area is the river Pamba. The rivulets and all small streams flow to the Kakkattar and then it flows through Madathumuzhy watershed and joins river Pamba at Poovathumudu. Large Rubber Plantations such as Harrisons Malayalam LTD. and Kavanal Estate forms a part of the project area. Slope of the area is generally oriented towards the West direction is east-west.