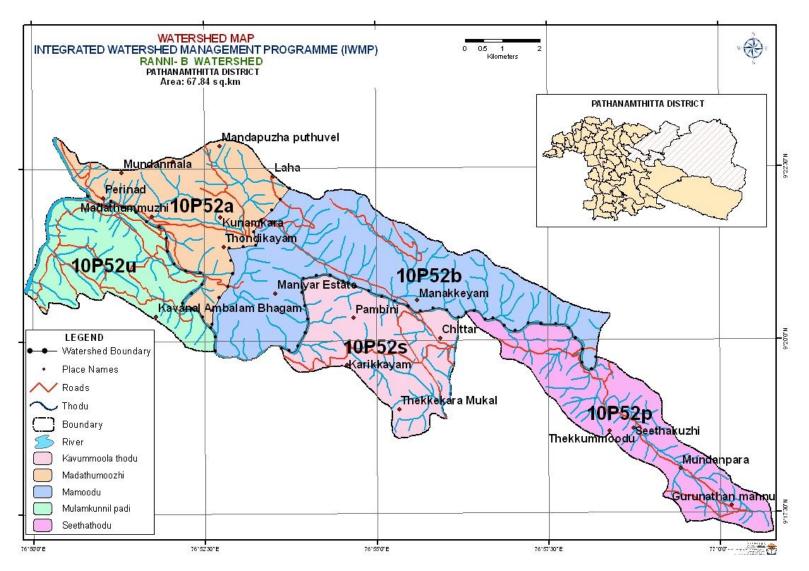

Portions of four Grama Panchayats such as Seethathodu, Chittar, Ranni-Perunnadu and Vadasserikkara are covered under this project. The project area constitutes a cluster of five micro watersheds, namely, SeethaThodu, Mamood, Kavummoola Thodu, Madathummuzhi and MulamKunnilpadi.

# **Project Background**

| State    | District                          | Taluk                         | Block | Project       | Micro Watersheds           |                     |               | Grama Panchayats | Wards included |             | Total Area        | Treatable Area | Project<br>Amount |                   |         |              |  |
|----------|-----------------------------------|-------------------------------|-------|---------------|----------------------------|---------------------|---------------|------------------|----------------|-------------|-------------------|----------------|-------------------|-------------------|---------|--------------|--|
|          |                                   |                               |       |               | Name                       | Code<br>no.         | Area(Ha)      | Gra              | Full           | Partial     |                   |                |                   |                   |         |              |  |
|          | Kerala<br>Pathanamthitta<br>Ranni |                               |       |               |                            |                     | Seethathodu   | 10P52p           | p 1224         | Seethathodu | 9,10,11,12        | 7,8            |                   |                   |         |              |  |
|          |                                   | hanamthitta<br>Ranni<br>Ranni |       |               |                            | <u> </u>            |               |                  |                | Seemamouu   | 101 32ρ           | 1224           | Chittar           |                   | 4       |              |  |
|          |                                   |                               | Ranni | <br>  'E   'i |                            |                     | 7             | Mamoodu          | 10P52b         | 0404        | Seethathodu       |                | 13                | _                 | _       | chs          |  |
| <u>e</u> |                                   |                               |       |               | Ë                          |                     | 2010-<br>ii B | Marriodd         | 101 320        | 2134        | Ranni<br>Perunadu | 10             | 11,12             | 6884 ha           | 6784 ha | 814.08 Lakhs |  |
| Kera     |                                   |                               |       | Ran           | IWMP 1/ 2010-11<br>Ranni B | Kavummoola<br>thodu | 10P52s        | 1130             | Chittar        | 1,2,3,12    | 4,10,13           | 89             | 29                | 814.0             |         |              |  |
| Pat      |                                   | Pat                           |       |               |                            | IWI                 | N<br>N        | <u> </u>         | N N            | M           | Madathumoozhi     | 10P52a         | 1223              | Ranni<br>Perunadu | 3,4     | 2,11,12      |  |
|          |                                   |                               |       |               | Mada sala sa dise. P       | 40050               | 4070          | RanniPerunadu    | 13,14,15       | 1           |                   |                |                   |                   |         |              |  |
|          |                                   |                               |       |               | Mulamkunnilpadi            | 10P52u              | 1073          | Vadasserikkara   |                | 4,5,6,7,8   |                   |                |                   |                   |         |              |  |