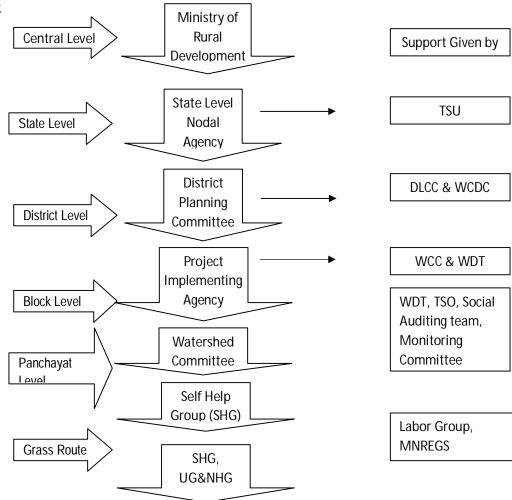

| Madathumoozhi     | 10P52a         | 1223              | Ranni<br>Perunadu | 3,4     | 2,11,12      |  |
|          |                                   |                               |       |               | Mada sala sa dise. P       | 40050               | 4070          | RanniPerunadu    | 13,14,15       | 1           |                   |                |                   |                   |         |              |  |
|          |                                   |                               |       |               | Mulamkunnilpadi            | 10P52u              | 1073          | Vadasserikkara   |                | 4,5,6,7,8   |                   |                |                   |                   |         |              |  |

## I.2. Organisational Set up

.-



# I. 3 Funding Pattern



| Administrative exp.                     | 10%   |
|-----------------------------------------|-------|
| Monitoring                              | 1 %   |
| Evaluation                              | 1 %   |
| Entry Point Activities                  | 4 %   |
| Institution and capacity building       | 5 %   |
| DPR Preparation                         | 1 %   |
| Watershed development works (NRM)       | 56 %  |
| Livelihood Activities                   | 9 %   |
| Production System and Micro Enterprises | 10 %  |
| Consolidation Phase                     | 3 %   |
| Total                                   | 100 % |
|                                         |       |

| IWMP1- RANNI WATERSHED            |            |              |  |  |  |
|-------------------