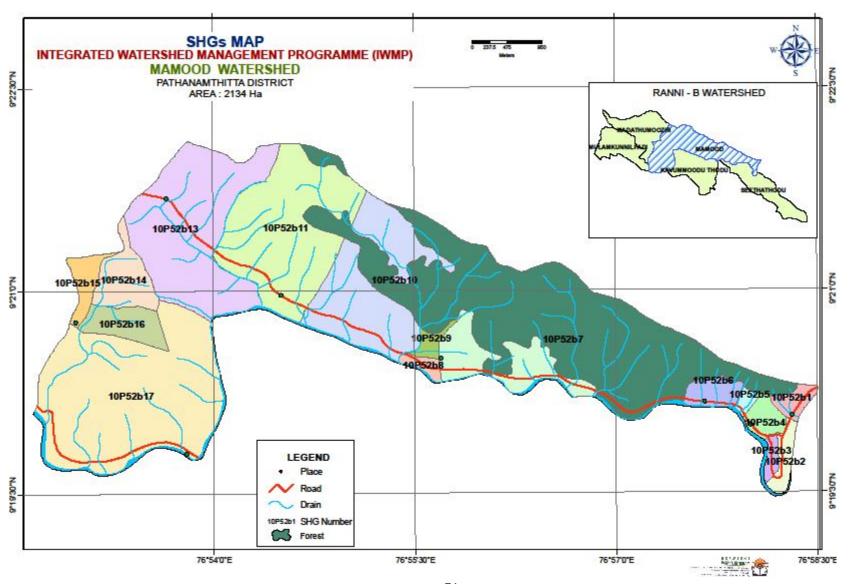

Portions of four Grama Panchayats such as Seethathodu, Chittar, Ranni-Perunnadu and Vadasserikkara are covered under this project. The project area constitutes a cluster of five micro watersheds, namely, SeethaThodu, Mamood, Kavummoola Thodu, Madathummuzhi and MulamKunnilpadi.

# **Project Background**

| State    | District                          | Taluk                         | Block | Project       | Micro Watersheds           |                     |               | Grama Panchayats | Wards included |             | Total Area        | Treatable Area | Project<br>Amount |                   |         |              |  |
|----------|-----------------------------------|-------------------------------|-------|---------------|----------------------------|---------------------|---------------|------------------|----------------|-------------|-------------------|----------------|-------------------|-------------------|---------|--------------|--|
|          |                                   |                               |       |               | Name                       | Code<br>no.         | Area(Ha)      | Gra              | Full           | Partial     |                   |                |                   |                   |         |              |  |
|          | Kerala<br>Pathanamthitta<br>Ranni |                               |       |               |                            |                     | Seethathodu   | 10P52p           | p 1224         | Seethathodu | 9,10,11,12        | 7,8            |                   |                   |         |              |  |
|          |                                   | hanamthitta<br>Ranni<br>Ranni |       |               |                            | <u> </u>            |               |                  |                | Seemamouu   | 101 32ρ           | 1224           | Chittar           |                   | 4       |              |  |
|          |                                   |                               | Ranni | <br>  'E   'i |                            |                     | 7             | Mamoodu          | 10P52b         | 0404        | Seethathodu       |                | 13                | _                 | _       | chs          |  |
| <u>e</u> |                                   |                               |       |               | Ë                          |                     | 2010-<br>ii B | Marriodd         | 101 320        | 2134        | Ranni<br>Perunadu | 10             | 11,12             | 6884 ha           | 6784 ha | 814.08 Lakhs |  |
| Kera     |                                   |                               |       | Ran           | IWMP 1/ 2010-11<br>Ranni B | Kavummoola<br>thodu | 10P52s        | 1130             | Chittar        | 1,2,3,12    | 4,10,13           | 89             | 29                | 814.0             |         |              |  |
| Pat      |                                   | Pat                           |       |               |                            | IWI                 | N<br>N        | <u> </u>         | N N            | M           | Madathumoozhi     | 10P52a         | 1223              | Ranni<br>Perunadu | 3,4     | 2,11,12      |  |
|          |                                   |                               |       |               | Mada sala sa dise. P       | 40050               | 4070          | RanniPerunadu    | 13,14,15       | 1           |                   |                |                   |                   |         |              |  |
|          |                                   |                               |       |               | Mulamkunnilpadi            | 10P52u              | 1073          | Vadasserikkara   |                | 4,5,6,7,8   |                   |                |                   |                   |         |              |  |