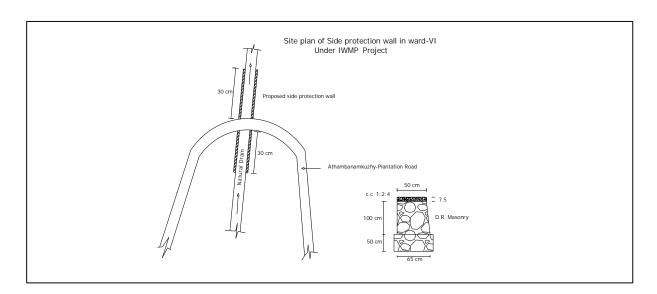

super structure of side protection wall

Foundation -  $2 \times 60.00 \times 0.85 \times 0.50 = 51.00$ Super structure -  $2 \times 60.00 \times (0.65 + 0.50) \times 1.00 = 69.00$ 

Total = 120.00m<sup>3</sup>

Say 120m<sup>3</sup> @ Rs: 1341/10m<sup>3</sup> - Rs. 160920.00

3. Cement concrete 1:2:4 using 20 mm b/s for top belt including all cost watering, curing etc complete.

 $2 \times 60.00 \times 0.50 \times 0.075 = 4.50 \,\mathrm{m}^3$ 

Say 4.50m<sup>3</sup> @ Rs: 54.00/10dm<sup>3</sup> - Rs. 24300.02

4. Bailing out water with (5HP) engine and pump set including conveyance to the side and errection, cost of fuel, oil etc complete at the time of construction. 8 days

Say 8 days @ Rs: 1233/day - Rs. <u>9864.00</u>

Total 216389.00

Add Taxes and unfor seen items 11611.00 228000.00



# 11. Name of work :- IWMP 2012-2013 proposed retaining wall in ward XI near temple Vayaranmaruthi, Perunadu Grama Panchayat (Madathumoozhy watershed)

| 1. | Earthwork excavation in ordinary soil and depositing on bank with lead up to 50m and lift up to 1.5 m |                    |                  |                    |                  |                   |           |                                         |
|----|-------------------------------------------------------------------------------------------------------|--------------------|------------------|--------------------|------------------|-------------------|-----------|-----------------------------------------|
|    | 1 60                                                                                                  | 0.00