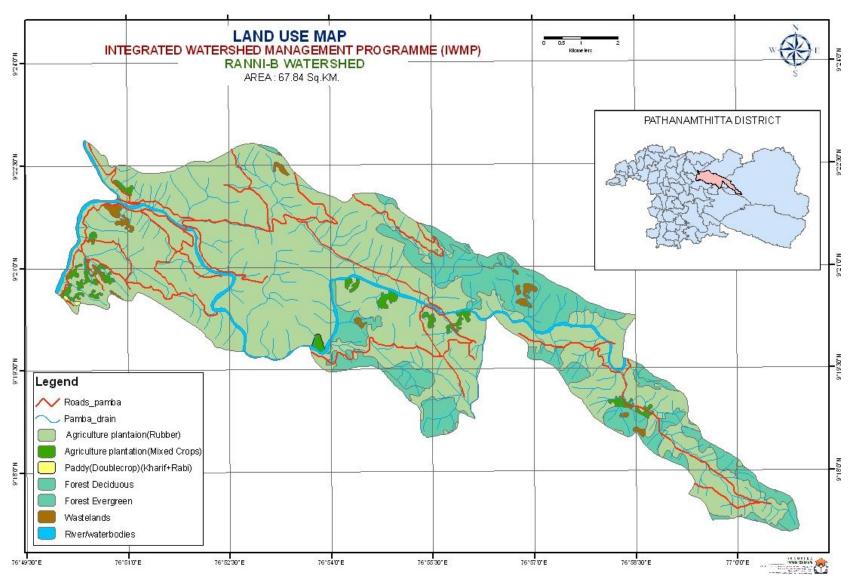

## II.4. <u>Physiography, Relief and Drainage</u>

Physiographically the project area forms part of both the midland and highland units. The highest point in the project area is at an elevation of 650 m and the lowest point is at an elevation of 80 m from msl. The highest point is the Gurunathan Mannu. This hilly watershed is adjacent to the forest area and wildlife habitats. The relief is normal to excessive in the project area. The western boundary of the project area is the river Pamba. The rivulets and all small streams flow to the Kakkattar and then it flows through Madathumuzhy watershed and joins river Pamba at Poovathumudu. Large Rubber Plantations such as Harrisons Malayalam LTD. and Kavanal Estate forms a part of the project area. Slope of the area is generally oriented towards the West direction is east-west.

#### II.4.2. Water Sources

There are two rivers associated with this area. One is River Pamba and the other is River Kakkattar. River Kakkattar; drains all the five watersheds Pamba at Puvathummoodu. Statistics on the number of major water sources is furnished in the table below.

| Watershed        | Streamlets | Ponds |
|------------------|------------|-------|
| Kavummoola thodu | 22         | 3     |
| Mulamkunnilpadi  | 25         | 2     |
| Madathumoozhi    | 29         | 3     |
| Mamoodu          | 18         | 3     |
| Seethathodu      | 47         | 2     |
| Total            | 141        | 13    |