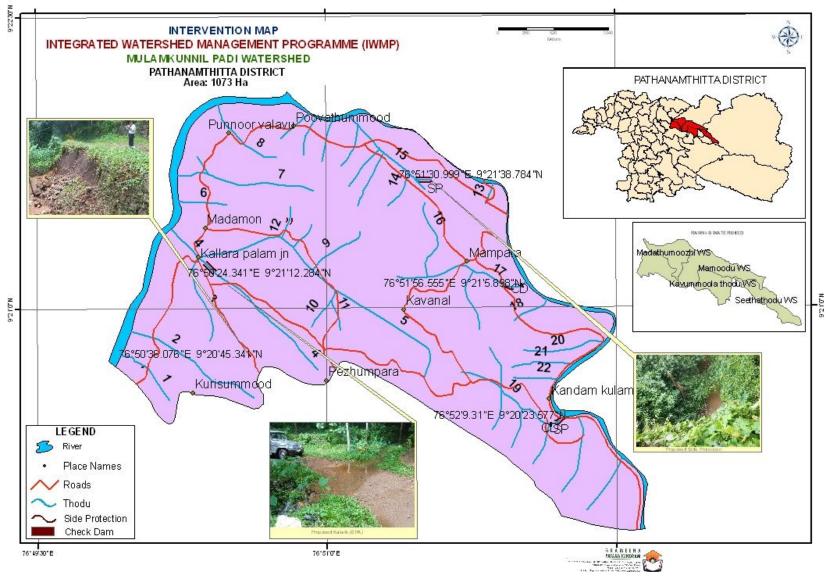

Portions of four Grama Panchayats such as Seethathodu, Chittar, Ranni-Perunnadu and Vadasserikkara are covered under this project. The project area constitutes a cluster of five micro watersheds, namely, SeethaThodu, Mamood, Kavummoola Thodu, Madathummuzhi and MulamKunnilpadi.

# **Project Background**

| State    | District                          | Taluk                         | Block | Project       | Micro Watersheds           |                     |               | Grama Panchayats | Wards included |             | Total Area        | Treatable Area | Project<br>Amount |                   |         |              |  |
|----------|-----------------------------------|-------------------------------|-------|---------------|----------------------------|---------------------|---------------|------------------|----------------|-------------|-------------------|----------------|-------------------|-------------------|---------|--------------|--|
|          |                                   |                               |       |               | Name                       | Code<br>no.         | Area(Ha)      | Gra              | Full           | Partial     |                   |                |                   |                   |         |              |  |
|          | Kerala<br>Pathanamthitta<br>Ranni |                               |       |               |                            |                     | Seethathodu   | 10P52p           | p 1224         | Seethathodu | 9,10,11,12        | 7,8            |                   |                   |         |              |  |
|          |                                   | hanamthitta<br>Ranni<br>Ranni |       |               |                            | <u> </u>            |               |                  |                | Seemamouu   | 101 32ρ           | 1224           | Chittar           |                   | 4       |              |  |
|          |                                   |                               | Ranni | <br>  'E   'i |                            |                     | 7             | Mamoodu          | 10P52b         | 0404        | Seethathodu       |                | 13                | _                 | _       | chs          |  |
| <u>e</u> |                                   |                               |       |               | Ë                          |                     | 2010-<br>ii B | Marriodd         | 101 320        | 2134        | Ranni<br>Perunadu | 10             | 11,12             | 6884 ha           | 6784 ha | 814.08 Lakhs |  |
| Kera     |                                   |                               |       | Ran           | IWMP 1/ 2010-11<br>Ranni B | Kavummoola<br>thodu | 10P52s        | 1130             | Chittar        | 1,2,3,12    | 4,10,13           | 89             | 29                | 814.0             |         |              |  |
| Pat      |                                   | Pat                           |       |               |                            | IWI                 | N<br>N        | <u> </u>         | N N            | M           | Madathumoozhi     | 10P52a         | 1223              | Ranni<br>Perunadu | 3,4     | 2,11,12      |  |
|          |                                   |                               |       |               | Mada sala sa dise. P       | 40050               | 4070          | RanniPerunadu    | 13,14,15       | 1           |                   |                |                   |                   |         |              |  |
|          |                                   |                               |       |               | Mulamkunnilpadi            | 10P52u              | 1073          | Vadasserikkara   |                | 4,5,6,7,8   |                   |                |                   |                   |         |              |  |