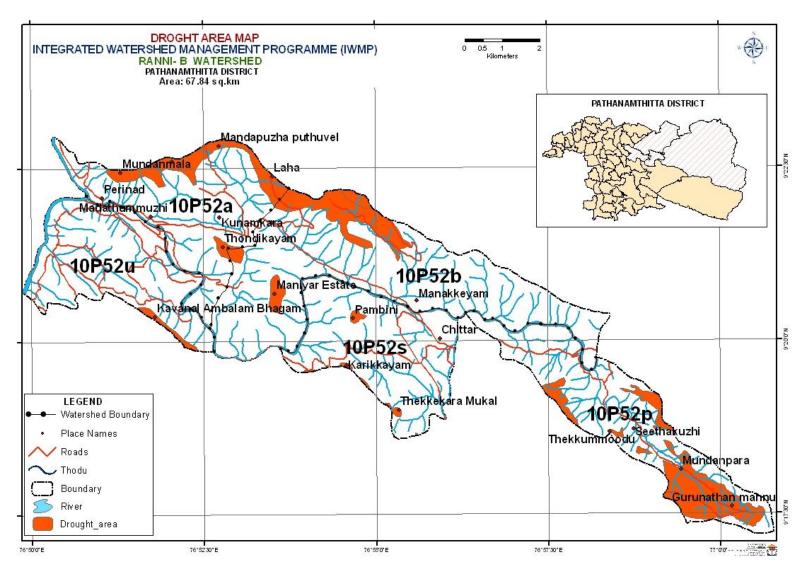

## II.5. Climate

The area enjoys the tropical highland climate and the rainfall varies across the months. There was an acute decline in rainfall in the year 2009 which recorded the lowest rain fall of the decade in the area. Currently, a slight and steady increase in the Temperature of the area is noticed. Seethathodu, Chittar, Ranni-Perunadu and Vadasserikkara are the highest rainfall areas in the Project area. Run off, landslides, deforestation, excessive extraction of ground water etc are the major reasons causing prolonged water scarcity in the area during the off monsoon seasons. March to May marks the hot season here. The area is blessed with two monsoons viz.the South-West Monsoon (June- September) and the North –East Monsoon (October-December). The areas receive some off season rains also.