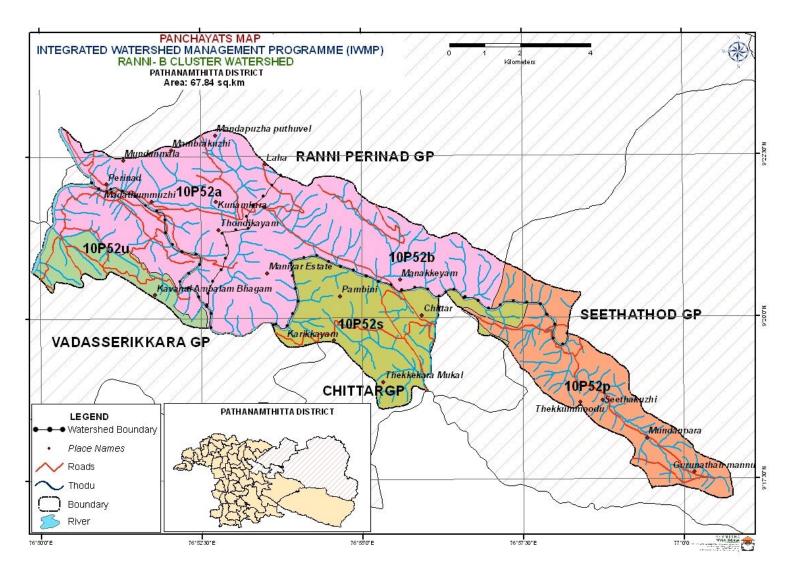

Portions of four Grama Panchayats such as Seethathodu, Chittar, Ranni-Perunnadu and Vadasserikkara are covered under this project. The project area constitutes a cluster of five micro watersheds, namely, SeethaThodu, Mamood, Kavummoola Thodu, Madathummuzhi and MulamKunnilpadi.

#### II.2.1. Location

| State  | District       | Taluk | Block | Panchayats                                               | Revenue Village                                         |
|--------|----------------|-------|-------|----------------------------------------------------------|---------------------------------------------------------|
| Kerala | Pathanamthitta | Ranni | Ranni | Vadasserikkara, Ranni, Perunadu, Chittar,<br>Seethathodu | Vadasserikkara, Ranni-Perunadu,<br>Chittar, Seethathodu |