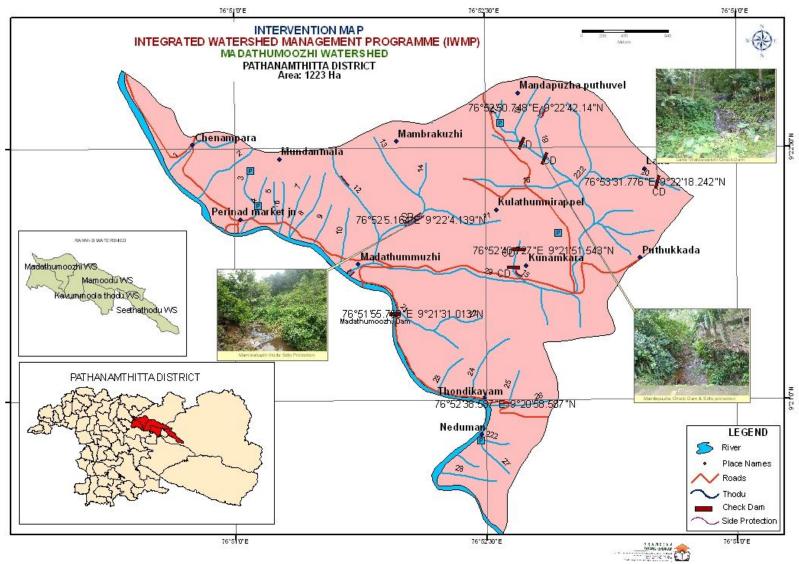

Portions of four Grama Panchayats such as Seethathodu, Chittar, Ranni-Perunnadu and Vadasserikkara are covered under this project. The project area constitutes a cluster of five micro watersheds, namely, SeethaThodu, Mamood, Kavummoola Thodu, Madathummuzhi and MulamKunnilpadi.

# **Project Background**

| State    | District                          | Taluk                         | Block | Project       | Micro Watersheds           |                     |               | Grama Panchayats | Wards included |             | Total Area        | Treatable Area | Project<br>Amount |                   |         |              |  |
|----------|-----------------------------------|-------------------------------|-------|---------------|----------------------------|---------------------|---------------|------------------|----------------|-------------|-------------------|----------------|-------------------|-------------------|---------|--------------|--|
|          |                                   |                               |       |               | Name                       | Code<br>no.         | Area(Ha)      | Gra              | Full           | Partial     |                   |                |                   |                   |         |              |  |
|          | Kerala<br>Pathanamthitta<br>Ranni |                               |       |               |                            |                     | Seethathodu   | 10P52p           | p 1224         | Seethathodu | 9,10,11,12        | 7,8            |                   |                   |         |              |  |
|          |                                   | hanamthitta<br>Ranni<br>Ranni |       |               |                            | <u> </u>            |               |                  |                | Seemamouu   | 101 32ρ           | 1224           | Chittar           |                   | 4       |              |  |
|          |                                   |                               | Ranni | <br>  'E   'i |                            |                     | 7             | Mamoodu          | 10P52b         | 0404        | Seethathodu       |                | 13                | _                 | _       | chs          |  |
| <u>e</u> |                                   |                               |       |               | Ë                          |                     | 2010-<br>ii B | Marriodd         | 101 320        | 2134        | Ranni<br>Perunadu | 10             | 11,12             | 6884 ha           | 6784 ha | 814.08 Lakhs |  |
| Kera     |                                   |                               |       | Ran           | IWMP 1/ 2010-11<br>Ranni B | Kavummoola<br>thodu | 10P52s        | 1130             | Chittar        | 1,2,3,12    | 4,10,13           | 89             | 29                | 814.0             |         |              |  |
| Pat      |                                   | Pat                           |       |               |                            | IWI                 | N<br>N        | <u> </u>         | N N            | M           | Madathumoozhi     | 10P52a         | 1223              | Ranni<br>Perunadu | 3,4     | 2,11,12      |  |
|          |                                   |                               |       |               | Mada sala sa dise. P       | 40050               | 4070          | RanniPerunadu    | 13,14,15       | 1           |                   |                |                   |                   |         |              |  |
|          |                                   |                               |       |               | Mulamkunnilpadi            | 10P52u              | 1073          | Vadasserikkara   |                | 4,5,6,7,8   |                   |                |                   |                   |         |              |  |