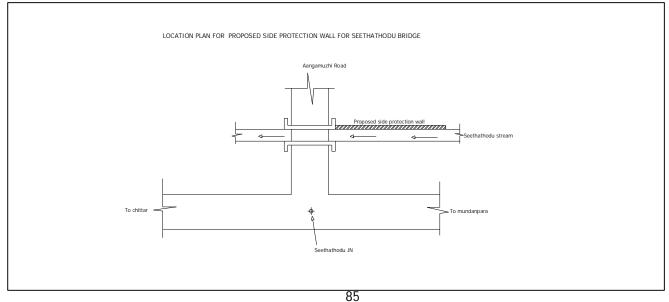

plete.

|       | 1               | 58.50                  | 1.10 | 0.50 | 32.18       |
|-------|-----------------|------------------------|------|------|-------------|
| Total |                 |                        |      |      | 32.18       |
| Say   | $33 \text{m}^3$ | @ 117/10m <sup>3</sup> |      |      | Rs. 3686.00 |

2) DR Masonry for foundation & superstructure of side walls including all cost of materials etc complete.

For foundation

for

Super structure

Total 105.89 Say 106 m<sup>3</sup>@ Rs 1726/m<sup>3</sup> 182956.00

3) C C 1 : 3 : 6 using 20 mm metal including all watering curing material & conveyance cost and labour charges including all form work etc.

For coping

> 199314.00 <u>15185.00</u> 214500.00

(Rupees Two Lakh Fourteen Thousand and Five Hundred only)





### 3. Construction of ferrocement water tank in Chittar Market, Chittar Grama Panchayat (25,000 Ltr Capacity)

#### **Estimate**

5) Supplying and farocement Tank of capacity 22000 litres @ the rate Rs. 5/litre 110000.00

 Lumpsam for conveyance
 3000.00

 Add Tax and others
 7000.00

 120,000.00



# 4. Name of work :-IWMP Construction of side protection wall to the natural drain near Maniyar-Mampara road is ward No : VIII of Vadasserikkara Grama Panchayat

#### **Detailed Estimate**

1. Earth work excavation in O/S and depositing on bank with initial lead up to 50 m and lift up to 1.5 m for side cutting

 $2 \times 40.00 \times 0.70 \times 1.00 = 56.00 \text{ m}^{3}$   $1 \times 12.50 \times 0.70 \times 1.00 = 8.75$   $1 \times 12.50 \times 0.75 \times 1.30 = 12.14$  76.94

Say 80 m<s