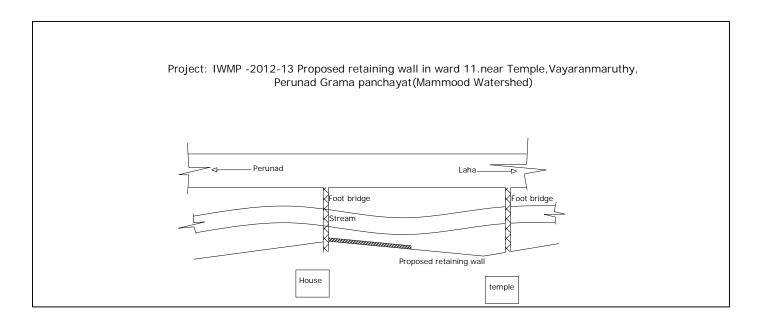

|
| 6. | C C 1 :                                                                                               | : 3 : 6using 20m   | nm (nominal siz  | ze) hard granite   | e broken stone   |                   | ring, cur | ring etc. complete                      |
|    | 1                                                                                                     | 60.00              | 0.50             | 0.075              | 2.25             | 10dm <sup>3</sup> | 59.89     | 13430                                   |
|    |                                                                                                       |                    |                  |                    |                  | Say total         |           | 2,95,000/-                              |



# 12.Name of work :- IWMP 2012-2013 proposed retaining wall in ward XI near Ganapathi Palaikal house, Vayaranmaruthy Perunadu Grama Panchayat (Madathumoozhy watershed)

1. Earthwork excavation in ordinary soil and depositing on bank with lead up to 50m and lift up to 1.5 m

1 55.00

0.50

1.00

27.50

 $10m^3$ 

1263

2250.00

2. Chipping in hard rock (Where blasing is prohibited) measured in the solid depositing and stracking materials for measurement within the initial lead up to 50m and lift up to 1.5 m

1 55.00 Say 1.10

0.20 12.10 m<sup>3</sup> 12.10

 $10m^3$ 

80.66

9760.00

| 3. | Providing dowel barts of 90 cm long 20mm dia iron steel baring 60 cm deep holes bending 'L' shape fix the iron steel in the whole |
|----|---------------------------------------------------------------